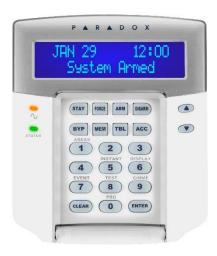

## 32-Character Blue LCD Keypad Module

## **Features**

- > Beautiful new design
- Zone alarm display: the zones in alarm are shown until the system is disarmed
- In-field firmware upgradeable via a CONV4USB
- Simplified end-user remote control programming
- ➤ Supports EVO192 and EVOHD
- ➤ 32-character blue LCD with programmable labels (via Memory Key, NEware or Module Broadcast feature)
- Available in Bulgarian, Croatian, Czech, Dutch, English, French, German, Greek, Hebrew, Hungarian, Italian, Polish, Portuguese, Russian, Slovak, Slovenian, Spanish, Swedish, Turkish, Lithuanian, Finnish and Turkish
- > Assign to one or more partitions
- > 1 addressable zone and 1 PGM output
- ➤ Independently set chime zones
- > 14 one-touch action buttons
- > 3 keypad-activated panic alarms
- Adjustable backlight, contrast and scroll speed
- > Display time using the 12Hr or 24Hr format