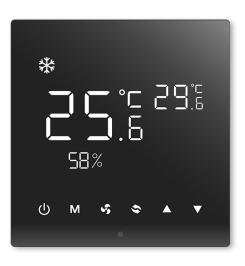

## **THERMOSTAT**

At the time mobile phone turns on cold air mode remotely, your home will be cold instantly, and you can enjoy the cool summer immediately. It supports Alexa and Google Home.