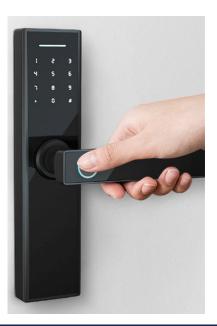

## WIFI DOOR LOCK

Geeklink wifi door lock X3 enable you to unlock the door with password, temporary code, NFC, fingerprint, card, key.
This is our first wifi door lock, no need smart home hub, directly connect to your house wifi.
Random password protection and hijack password function for security.